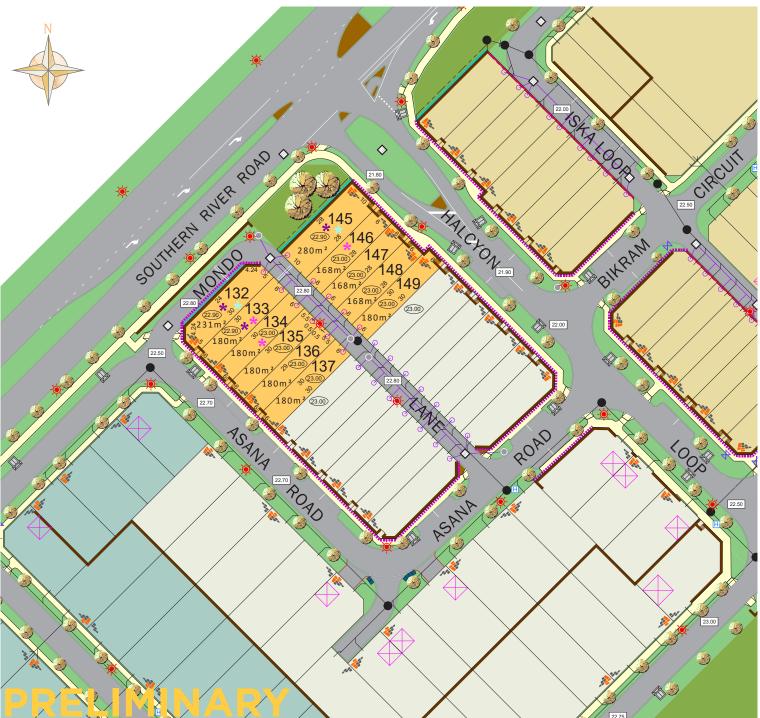

|   |                                                                                       |                 |                                                     |                     |                                                                                                |            | 22.75                                                               |
|---|---------------------------------------------------------------------------------------|-----------------|-----------------------------------------------------|---------------------|------------------------------------------------------------------------------------------------|------------|---------------------------------------------------------------------|
|   | Stage 6A (R60 Lots)<br>Display Village<br>Previous Release<br>Future Residential      |                 | Retaining Wall<br>Masonry Noise Wall<br>Future Road | )<br>()<br>()<br>() | Street Lights<br>Street Lights 1m x 1m<br>Road Widening<br>Western Power<br>Housing Connection | ·●<br>     | Sewer Housing<br>Connection/Manhole<br>Water Hydrant<br>Water Valve |
| * | Ground Floor - Package A<br>Quiet House - Design Required                             |                 | Footpath<br>Drainage Grate                          |                     | Western Power<br>Padmount Site                                                                 | 22.90      | Garage Location<br>Lot Levels                                       |
| * | Second Floor - Package A<br>Quiet House - Design Required<br>Second Floor - Package B | <b>e</b> i<br>• | Side Entry Pit<br>Drainage Manhole                  |                     | Bin Pads<br>Access Restriction<br>Speed Hump                                                   | 23.00<br>φ | Road Levels<br>Stormwater Junction/<br>Property Pit Connection      |
| * | Quiet House - Design Required                                                         |                 |                                                     |                     |                                                                                                | 1          | Property Pit Connection                                             |