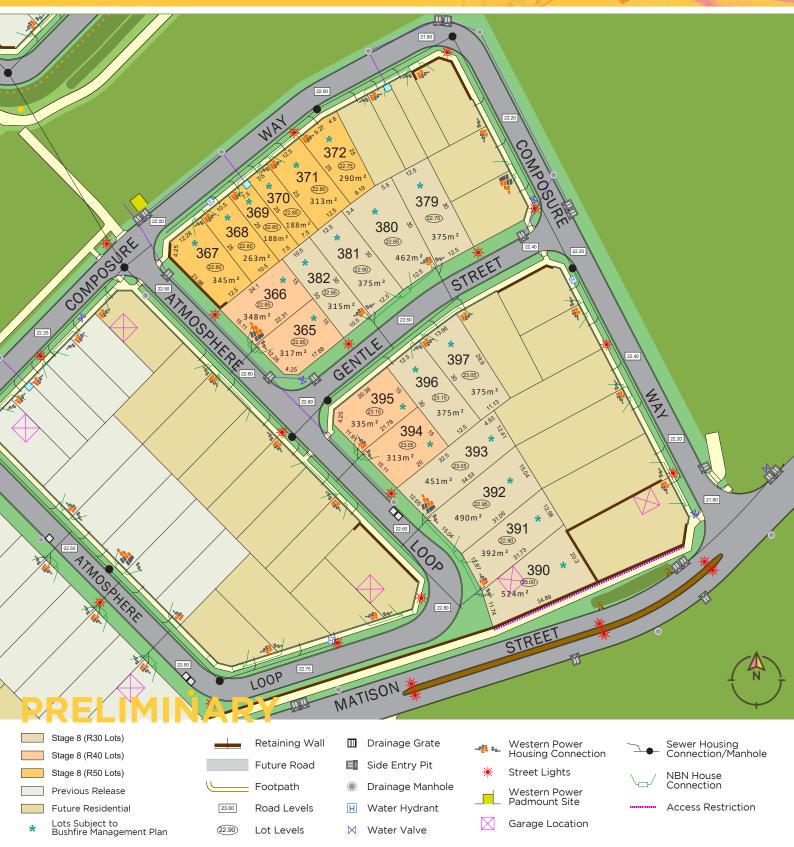

## Stage 8 (i)

LWP))

All Dimensions and Areas are subject to survey. The particulars on this brochure are supplied for identification purposes only and shall not be taken as a representation in any aspect on the part of the vendor or its agents. Authorities should be consulted when services are contained within lot boundaries as building restrictions may apply. All retaining walls, services and associated easements are shown exaggerated for legibility. Some services may not be shown, as engineering and cadastral design is still to be finalised. Trees are indicative only. MNG Ref: 100063sa-166a Date: 17/10/2023 ©Copyright