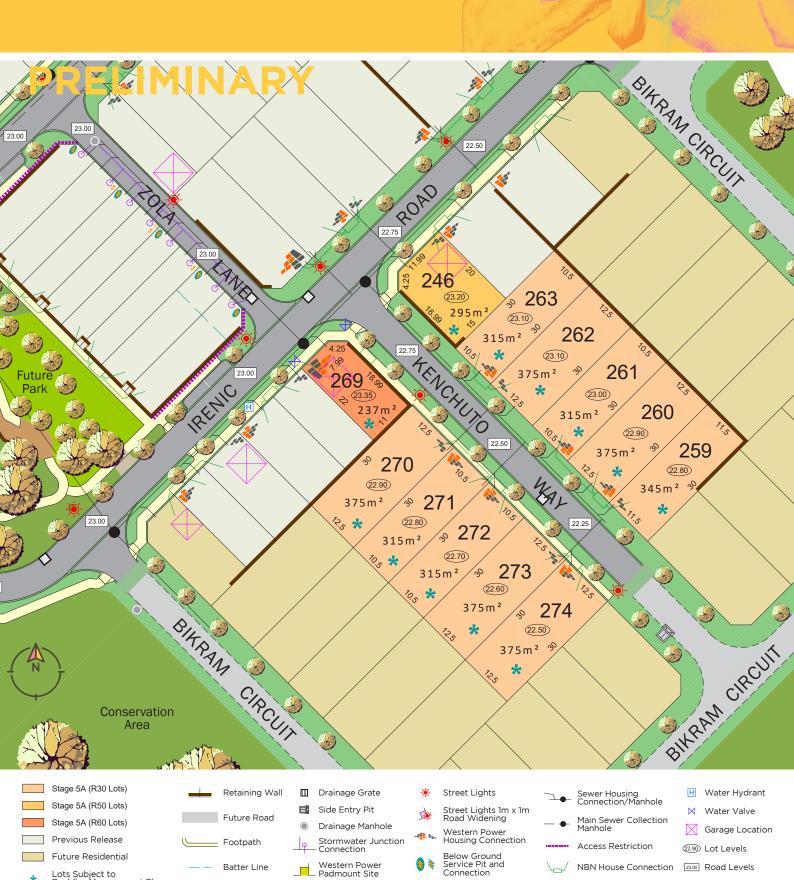

## Stage 5A

 $All\, Dimensions and Areas are subject to survey. The particulars on this brochure are supplied for identification purposes only and shall not be taken as a representation in any aspect on the part of the vendor or its agents.$ Authorities should be consulted when services are contained within lot boundaries as building restrictions may apply. All retaining walls, services and associated easements are shown exaggerated for legibility. Some services may not be shown, as engineering and cadastral design is still to be finalised. Trees are indicative only. MNG Ref: 100063sa-087e Date: 14/04/2021 @Copyright