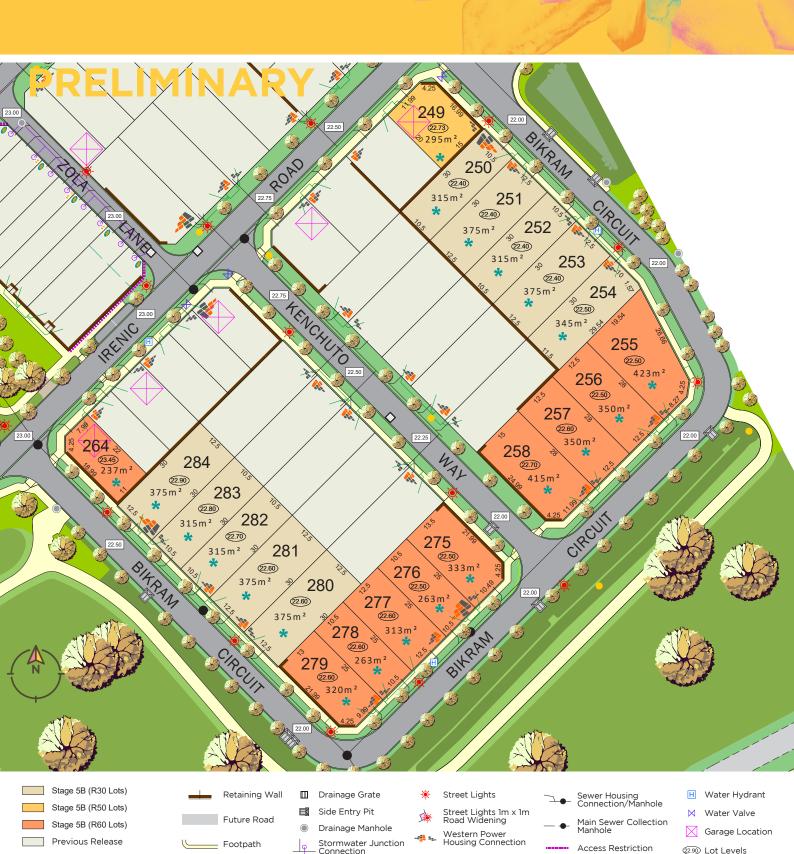

## Stage 5B

Lots Subject to Bushfire Management Plan

All Dimensions and Areas are subject to survey. The particulars on this brochure are supplied for identification purposes only and shall not be taken as a representation in any aspect on the part of the vendor or its agents. Authorities should be consulted when services are contained within lot boundaries as building restrictions may apply. All retaining walls, services and associated easements are shown exaggerated for legibility. Some services may not be shown, as engineering and cadastral design is still to be finalised. Trees are indicative only.

MNG Ref: 100063sa-115d Date: 13/12/2021 ©Copyright

Batter Line

Western Power Padmount Site Below Ground Service Pit and Connection

23.00 Road Levels

NBN House Connection